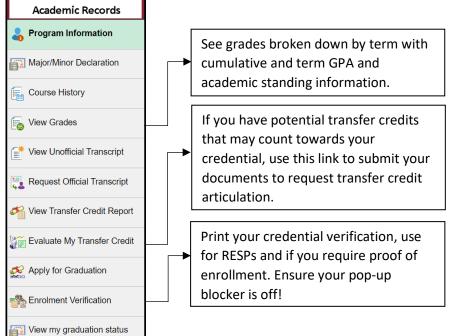

|                                                                                                                | term, this tile will disappear, and you can view transfer credit in Academic Records.                       |                                                                                                                                                                                  |  |  |  |
|----------------------------------------------------------------------------------------------------------------|-------------------------------------------------------------------------------------------------------------|----------------------------------------------------------------------------------------------------------------------------------------------------------------------------------|--|--|--|
| Aca                                                                                                            | demic Records: course history, grades, tra                                                                  | anscript view and request, transfer credit requests, enrollment verification,                                                                                                    |  |  |  |
| degr                                                                                                           | ee declaration and program information.                                                                     |                                                                                                                                                                                  |  |  |  |
| Fee                                                                                                            | s: account balance, activity, charges, financ                                                               | t balance, activity, charges, financial summary and tax forms. Make a payment, set up direct deposit and view                                                                    |  |  |  |
| your                                                                                                           | payment history.                                                                                            |                                                                                                                                                                                  |  |  |  |
|                                                                                                                | <b>(s and Holds</b> : indicates tasks required or h<br>olds stop the ability to enroll.                     | olds applied to an account. Click each hold to see specific information as not                                                                                                   |  |  |  |
| <b>Financial Aid</b> : apply for Awards & Bursaries and view your upcoming financial aid payments.             |                                                                                                             |                                                                                                                                                                                  |  |  |  |
| Profile: preferred name, contact details, address, indigenous status, emergency contacts, EDI and notification |                                                                                                             |                                                                                                                                                                                  |  |  |  |
|                                                                                                                | nage Classes: enroll, drop, swap, waitlist a s, exam schedule and classes.                                  | nd search courses. View your Shopping Cart, weekly schedule, enrollment                                                                                                          |  |  |  |
| requ                                                                                                           | irement term of 2019 Fall or later can view                                                                 | ademic program progress report, What-if scenarios. <mark>Only students with a</mark><br>this tile. <mark>Students who were previously admitted and/or have declared their</mark> |  |  |  |
|                                                                                                                |                                                                                                             | need to contact their advisor for planning purposes.                                                                                                                             |  |  |  |
| My                                                                                                             | My Documents: students can upload required documents such as a security clearance or First Aid certificate. |                                                                                                                                                                                  |  |  |  |
| As new functionality is created, new tiles will be added to the Student Home page. Click on them and explore!  |                                                                                                             |                                                                                                                                                                                  |  |  |  |
|                                                                                                                |                                                                                                             | NOTE: pop up messages may not display properly on some tablets.                                                                                                                  |  |  |  |
|                                                                                                                |                                                                                                             |                                                                                                                                                                                  |  |  |  |
|                                                                                                                | Manage Classes                                                                                              | Find drap and withdrawal deadlines here                                                                                                                                          |  |  |  |
|                                                                                                                | View My Classes                                                                                             | Find drop and withdrawal deadlines here.                                                                                                                                         |  |  |  |
| m with                                                                                                         | My Weekly Schedule                                                                                          | To view the date your enrollment opens for the                                                                                                                                   |  |  |  |
| •                                                                                                              | Enrollment Dates                                                                                            | next academic year, check here.                                                                                                                                                  |  |  |  |
|                                                                                                                | Schedule Planner                                                                                            | Remember to complete your enrollment after                                                                                                                                       |  |  |  |