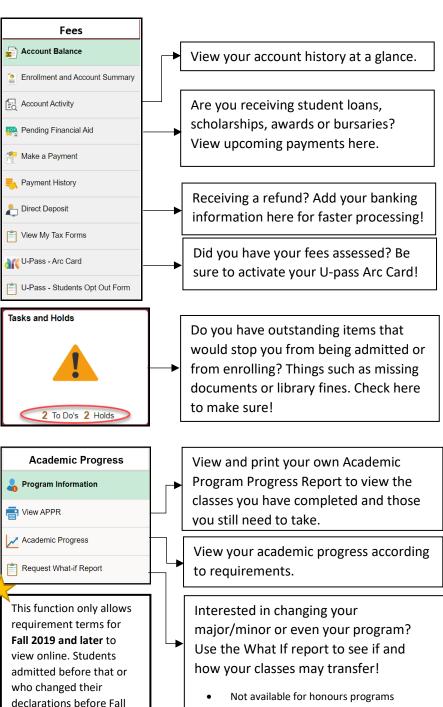

|                                                                                                                | term, this tile will disappear, and you can view transfer credit in Academic Records.                       |                                                                                                                                                                                  |  |  |  |
|----------------------------------------------------------------------------------------------------------------|-------------------------------------------------------------------------------------------------------------|----------------------------------------------------------------------------------------------------------------------------------------------------------------------------------|--|--|--|
| Aca                                                                                                            | demic Records: course history, grades, tra                                                                  | anscript view and request, transfer credit requests, enrollment verification,                                                                                                    |  |  |  |
| degr                                                                                                           | ee declaration and program information.                                                                     |                                                                                                                                                                                  |  |  |  |
| Fee                                                                                                            | s: account balance, activity, charges, financ                                                               | t balance, activity, charges, financial summary and tax forms. Make a payment, set up direct deposit and view                                                                    |  |  |  |
| your                                                                                                           | payment history.                                                                                            |                                                                                                                                                                                  |  |  |  |
|                                                                                                                | <b>(s and Holds</b> : indicates tasks required or h<br>olds stop the ability to enroll.                     | olds applied to an account. Click each hold to see specific information as not                                                                                                   |  |  |  |
| <b>Financial Aid</b> : apply for Awards & Bursaries and view your upcoming financial aid payments.             |                                                                                                             |                                                                                                                                                                                  |  |  |  |
| Profile: preferred name, contact details, address, indigenous status, emergency contacts, EDI and notification |                                                                                                             |                                                                                                                                                                                  |  |  |  |
|                                                                                                                | nage Classes: enroll, drop, swap, waitlist a s, exam schedule and classes.                                  | nd search courses. View your Shopping Cart, weekly schedule, enrollment                                                                                                          |  |  |  |
| requ                                                                                                           | irement term of 2019 Fall or later can view                                                                 | ademic program progress report, What-if scenarios. <mark>Only students with a</mark><br>this tile. <mark>Students who were previously admitted and/or have declared their</mark> |  |  |  |
|                                                                                                                |                                                                                                             | need to contact their advisor for planning purposes.                                                                                                                             |  |  |  |
| My                                                                                                             | My Documents: students can upload required documents such as a security clearance or First Aid certificate. |                                                                                                                                                                                  |  |  |  |
| As new functionality is created, new tiles will be added to the Student Home page. Click on them and explore!  |                                                                                                             |                                                                                                                                                                                  |  |  |  |
|                                                                                                                |                                                                                                             | NOTE: pop up messages may not display properly on some tablets.                                                                                                                  |  |  |  |
|                                                                                                                |                                                                                                             |                                                                                                                                                                                  |  |  |  |
|                                                                                                                | Manage Classes                                                                                              | Find drap and withdrawal deadlines here                                                                                                                                          |  |  |  |
|                                                                                                                | View My Classes                                                                                             | Find drop and withdrawal deadlines here.                                                                                                                                         |  |  |  |
| m with                                                                                                         | My Weekly Schedule                                                                                          | To view the date your enrollment opens for the                                                                                                                                   |  |  |  |
| •                                                                                                              | Enrollment Dates                                                                                            | next academic year, check here.                                                                                                                                                  |  |  |  |
|                                                                                                                | Schedule Planner                                                                                            | Remember to complete your enrollment after                                                                                                                                       |  |  |  |