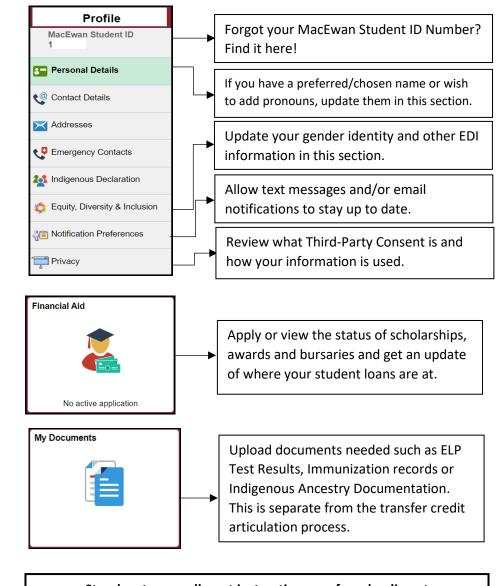

|                                                                                                                | term, this tile will disappear, and you can view transfer credit in Academic Records.                       |                                                                                                                                                                                  |  |  |  |
|----------------------------------------------------------------------------------------------------------------|-------------------------------------------------------------------------------------------------------------|----------------------------------------------------------------------------------------------------------------------------------------------------------------------------------|--|--|--|
| Aca                                                                                                            | demic Records: course history, grades, tra                                                                  | anscript view and request, transfer credit requests, enrollment verification,                                                                                                    |  |  |  |
| degr                                                                                                           | ee declaration and program information.                                                                     |                                                                                                                                                                                  |  |  |  |
| Fee                                                                                                            | s: account balance, activity, charges, financ                                                               | t balance, activity, charges, financial summary and tax forms. Make a payment, set up direct deposit and view                                                                    |  |  |  |
| your                                                                                                           | payment history.                                                                                            |                                                                                                                                                                                  |  |  |  |
|                                                                                                                | <b>(s and Holds</b> : indicates tasks required or h<br>olds stop the ability to enroll.                     | olds applied to an account. Click each hold to see specific information as not                                                                                                   |  |  |  |
| <b>Financial Aid</b> : apply for Awards & Bursaries and view your upcoming financial aid payments.             |                                                                                                             |                                                                                                                                                                                  |  |  |  |
| Profile: preferred name, contact details, address, indigenous status, emergency contacts, EDI and notification |                                                                                                             |                                                                                                                                                                                  |  |  |  |
|                                                                                                                | nage Classes: enroll, drop, swap, waitlist a s, exam schedule and classes.                                  | nd search courses. View your Shopping Cart, weekly schedule, enrollment                                                                                                          |  |  |  |
| requ                                                                                                           | irement term of 2019 Fall or later can view                                                                 | ademic program progress report, What-if scenarios. <mark>Only students with a</mark><br>this tile. <mark>Students who were previously admitted and/or have declared their</mark> |  |  |  |
|                                                                                                                |                                                                                                             | need to contact their advisor for planning purposes.                                                                                                                             |  |  |  |
| My                                                                                                             | My Documents: students can upload required documents such as a security clearance or First Aid certificate. |                                                                                                                                                                                  |  |  |  |
| As new functionality is created, new tiles will be added to the Student Home page. Click on them and explore!  |                                                                                                             |                                                                                                                                                                                  |  |  |  |
|                                                                                                                |                                                                                                             | NOTE: pop up messages may not display properly on some tablets.                                                                                                                  |  |  |  |
|                                                                                                                |                                                                                                             |                                                                                                                                                                                  |  |  |  |
|                                                                                                                | Manage Classes                                                                                              | Find drap and withdrawal deadlines here                                                                                                                                          |  |  |  |
|                                                                                                                | View My Classes                                                                                             | Find drop and withdrawal deadlines here.                                                                                                                                         |  |  |  |
| m with                                                                                                         | My Weekly Schedule                                                                                          | To view the date your enrollment opens for the                                                                                                                                   |  |  |  |
| •                                                                                                              | Enrollment Dates                                                                                            | next academic year, check here.                                                                                                                                                  |  |  |  |
|                                                                                                                | Schedule Planner                                                                                            | Remember to complete your enrollment after                                                                                                                                       |  |  |  |